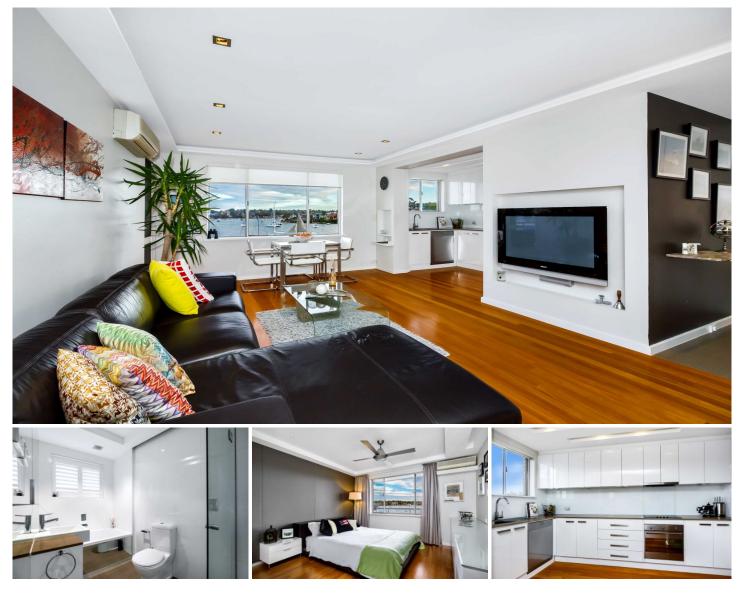

## 32/345 Victoria Place Drummoyne NSW

Boasting unique designer interiors, this exclusive absolute waterfront apartment is the ultimate escape. Wrapped in bay views, it has recently been transformed by a stylish renovation.

- Gaze over yacht sprinkled Five Dock Bay and Drummoyne oval

- Nestled towards the end of a cul-de-sac in Victoria Place
- Views from almost every room, easy flow to entertainers balcony
- Sleek CaesarStone kitchen, quality European appliances

- Top floor, Security Block, Polished timber floors throughout

- Extremely convenient lock up garage with remote door opener

- Main bedroom with built-ins, chic bathroom and internal laundry

- Well maintained complex has pool and Jetty