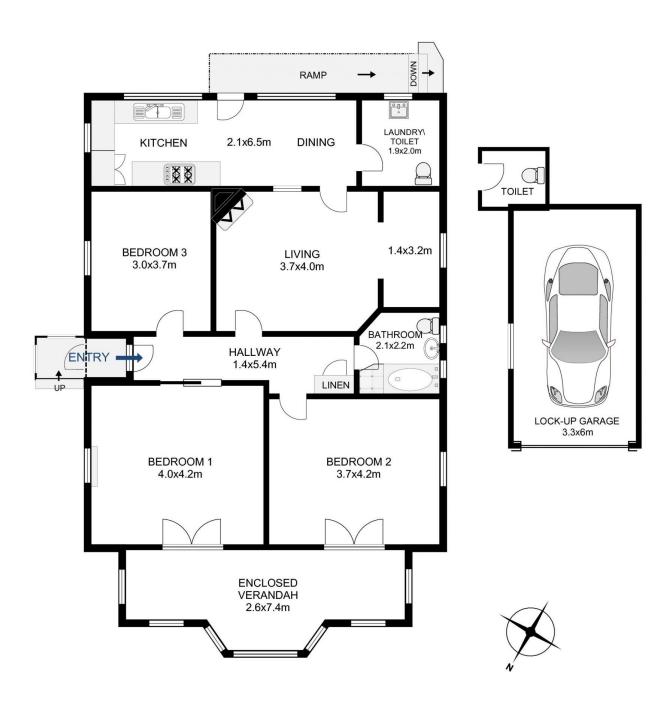

## 12 Hermitage Road West Ryde NSW

**Executor Says Sell!** 

Presenting a rare opportunity in a prime location, this solid brick 2/3 bedroom home sits on a generous 695 sqm block, offering endless potential for renovators, investors, or those looking to build their dream home (STCA).

- + Rear lane access
- + Solid brick construction, ideal for renovation or redevelopment
- + Two well-proportioned bedrooms with the option to easily convert to a third bedroom
- + Second toilet/laundry
- + Spacious living and dining areas with high ceilings
- + Expansive 695 sqm block ,Huge rear yard w/pool
- + Short stroll to West Ryde Station

## 12 Hermitage Road West Ryde

## Floor plan by DG Life